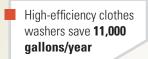

## Laundry Room

Outdoors

- Soil moisture sensors save about **4,200 gallons/year**
- Rain barrels save about 600 gallons/year
- Turf Removal saves about 44 gallons/year/square foot
- High-efficiency sprinkler nozzles save about 1,400 gallons/year
- Weather-based irrigation controllers save 13,500 gallons/year